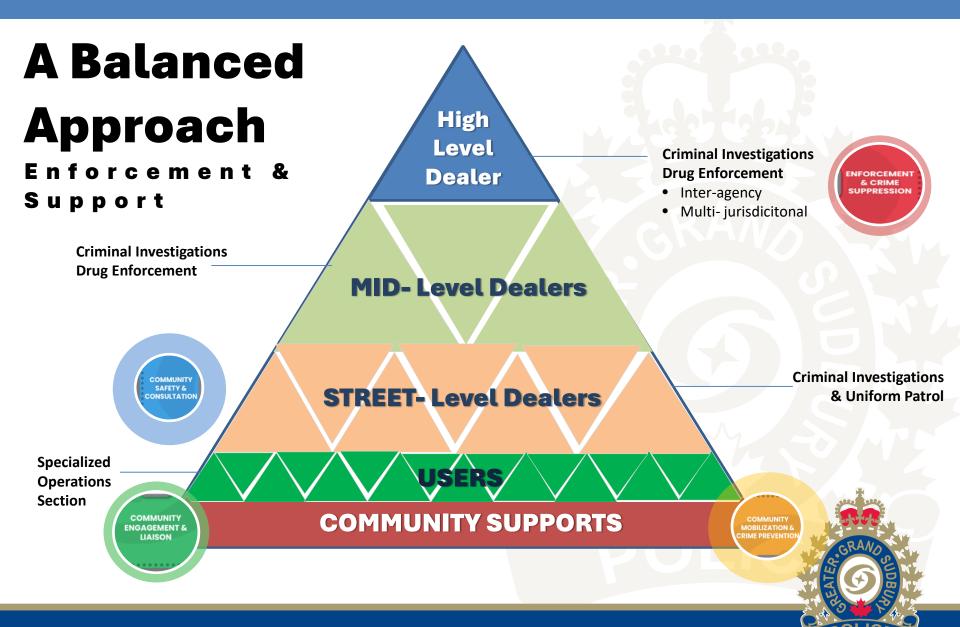

## How do we compare?

# How do we compare?

#### A SHARED COMMITTMENT

GSPS has a multi-dimensional approach to the crisis