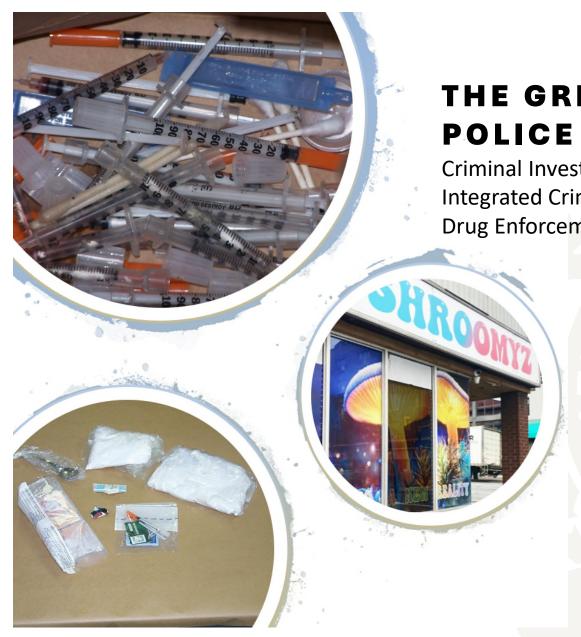

Criminal Investigations Division Integrated Crime Section Drug Enforcement Unit (DEU)

#### DEU & UNIFORM PATROL

In 2024, DEU seized: 3 kilograms of cocaine/crack cocaine, 485 grams of crystal meth, 705 grams of fentanyl, 1003 methamphetamine tablets and 819 prescription pills.

705 grams of fentanyl

1378 grams of fentanyl

In 2024, Patrol seized: 3.2 kilograms of cocaine/crack cocaine, 837 grams of crystal meth, 1378 grams of fentanyl, 2111 methamphetamine tablets and 40 prescription pills.