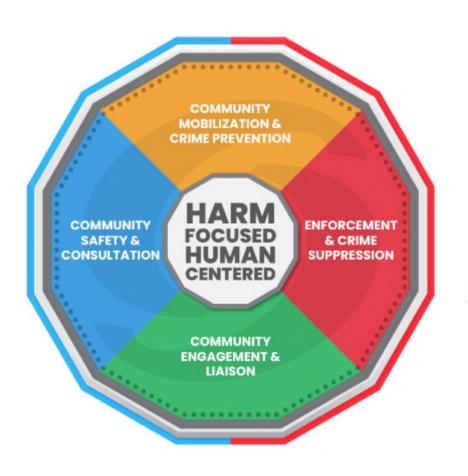

s and 819 prescription pills.

705 grams of fentanyl

1378 grams of fentanyl

In 2024, Patrol seized: 3.2 kilograms of cocaine/crack cocaine, 837 grams of crystal meth, 1378 grams of fentanyl, 2111 methamphetamine tablets and 40 prescription pills.

## FENTYNAL: In Our Community

The Fallout **Ripple Effects** Home **Invasions Robberies** Fraud "FENTYNAL" **Break & Enters** Human **Trafficking** Death & Disease

## How do we compare?









# How do we compare?

#### Opioid toxicity mortality rate by PHU region - Annual

Most recent two years of data available\*



Source: Office of Chief Coroner (OCC) - Data effective April 29, 2024.



<sup>\*</sup>includes both confirmed and probable opioid-related deaths, preliminary and subject to change

<sup>\*</sup>hared on location of incident



#### A SHARED COMMITTMENT

GSPS has a multi-dimensional approach to the crisis









#### **COMMUNUNITY PARTNERS**

#### **Community Engagement and Liaison**





REMAIN ANONYMOUS

CALL 705-222-TIPS

WWW.SUDBURYCRIMESTOPPERS.COM

Canadian
Mental Health
Association

Community Drug
Strategy

City of Greater Sudbury (By-law, Housing). Public Health Sudbury and Districts.

Sudbury District Restorative Justice

**VALE** 

Sudbury
Rainbow
District School
Board

Reseau Access Network

Sudbury Centre for Transitional Care



## DRUGS - Police Enforcement

# QUESTIONS