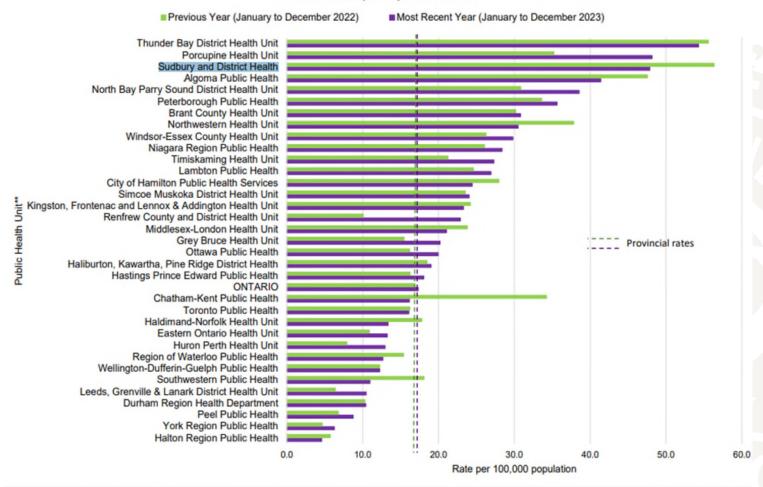

## How do we compare?

# How do we compare?

#### Opioid toxicity mortality rate by PHU region - Annual

Most recent two years of data available\*

Source: Office of Chief Coroner (OCC) - Data effective April 29, 2024.

<sup>\*</sup>includes both confirmed and probable opioid-related deaths, preliminary and subject to change

<sup>\*</sup>hared on location of incident