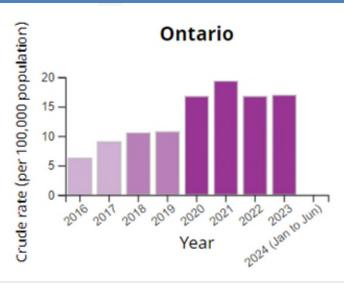

## How do we compare?

# How do we compare?

#### Opioid toxicity mortality rate by PHU region - Annual

Most recent two years of data available\*

Source: Office of Chief Coroner (OCC) - Data effective April 29, 2024.

<sup>\*</sup>includes both confirmed and probable opioid-related deaths, preliminary and subject to change