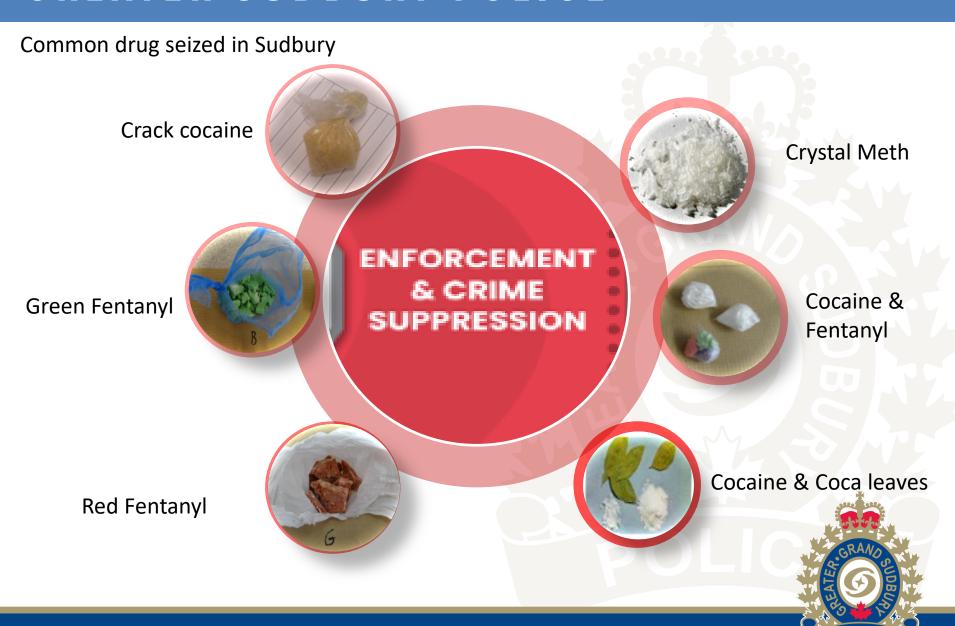

Criminal Investigations Division Integrated Crime Section Drug Enforcement Unit (DEU)



#### SUPPLY REDUCTION: Seizures in 2024

#### DEU & UNIFORM PATROL

In 2024, DEU seized: 3 kilograms of cocaine/crack cocaine, 485 grams of crystal meth, 705 grams of fentanyl, 1003 methamphetamine tablets and 819 prescription pills.

705 grams of fentanyl

1378 grams of fentanyl

In 2024, Patrol seized: 3.2 kilograms of cocaine/crack cocaine, 837 grams of crystal meth, 1378 grams of fentanyl, 2111 methamphetamine tablets and 40 prescription pills.

## FENTYNAL: In Our Community

The Fallout **Ripple Effects** Home **Invasions Robberies** Fraud "FENTYNAL" **Break & Enters** Human **Trafficking** Death & Disease

## How do we compare?









# How do we compare?

#### Opioid toxicity mortality rate by PHU region - Annual

Most recent two years of data available\*



Source: Office of Ch