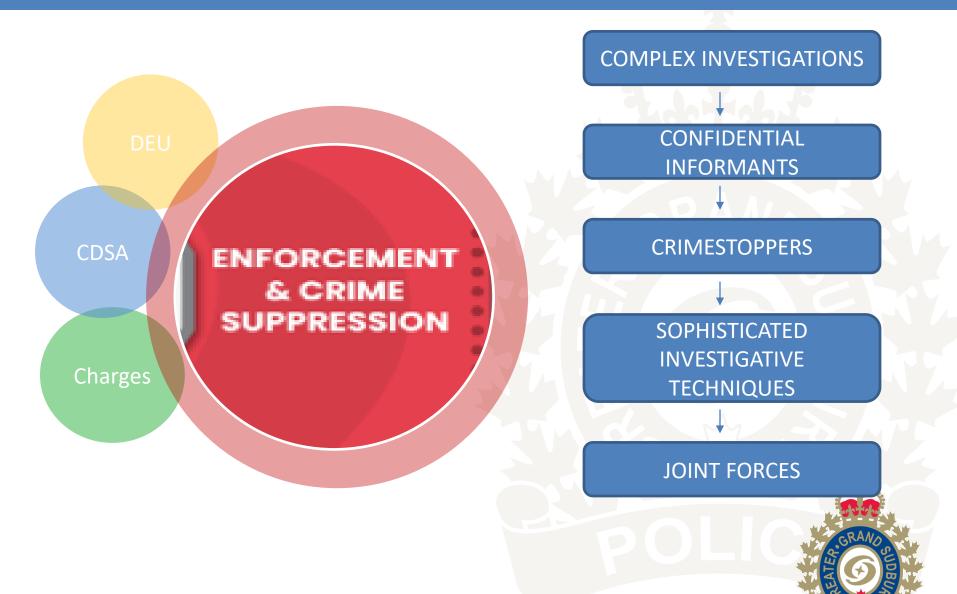

Patrol seized: 3.2 kilograms of cocaine/crack cocaine, 837 grams of crystal meth, 1378 grams of fentanyl, 2111 methamphetamine tablets and 40 prescription pills.

## FENTYNAL: In Our Community

The Fallout **Ripple Effects** Home **Invasions Robberies** Fraud "FENTYNAL" **Break & Enters** Human **Trafficking** Death & Disease

## How do we compare?









# How do we compare?

#### Opioid toxicity mortality rate by PHU region - Annual

Most recent two years of data available\*



Source: Office of Chief Coroner (OCC) - Data effective April 29, 2024.



<sup>\*</sup>includes both confirmed and probable opioid-related deaths, preliminary and subject to change

<sup>\*</sup>hared on location of incident



#### A SHARED COMMITTMENT

GSPS has a multi-dimensional approach to the crisis









#### **COMMUNUNITY PARTNERS**

#### **Community Engagement and Liaison**





REMAIN ANONYMOUS

CALL 705-222-TIPS

WWW.SUDBURYCRIMESTOPPERS.COM

Canadian
Mental Health
Association

Community Drug
Strategy

City of Greater Sudbury (By-law, Housing). Public Health Sudbury and Districts.

Sudbury District Restorative Justice

**VALE** 

Sudbury
Rainbow
District School
Board

Reseau Access Network

Sudbury Centre for Transitional Care



## DRUGS - Police Enforcement

# QUESTIONS